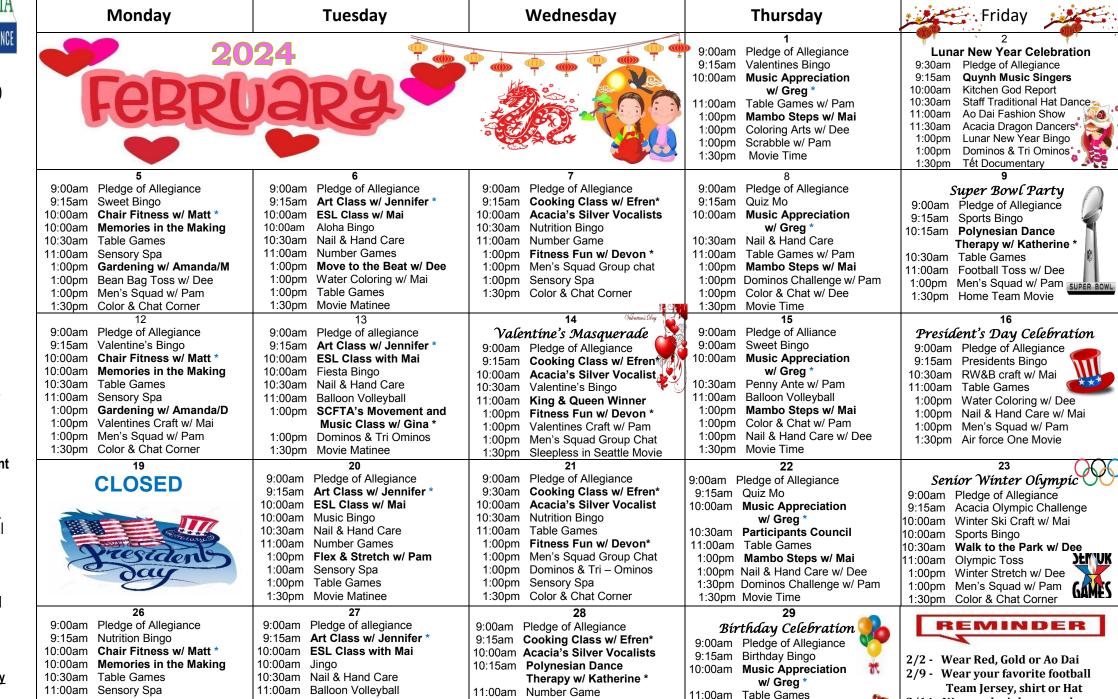

# **Maintenance Occupational Therapy**

8:00 am to 11:30 am & 12:30 pm to 1:30 pm

1:00pm Fitness Fun w/ Devon \*

1:00pm Nail & Hand Care

1:30pm Color & Chat Corner

Click the thumb to like

1:00pm Men's Squad Group Chat

1:00pm

Gardening w/ Amanda/M

1:00pm Parachute Game w/ Dee

1:00pm Men's Squad w/ Pam

1:30pm Color & Chat Corner

1:00pm

Move to the Beat w/ Dee

1:00pm Water coloring w/ Pam

1:30pm Tuesday Movie Matinee

1:00pm Number Games

1:00pm Mambo Steps w/ Mai

1:00pm Color & Chat

1:30pm Movie Time

2/14 - Wear red, pink or purple

2/23 - Wear Blue Alzoc shirt & Jeans

2/16 - Wear red, white & blue